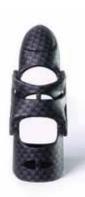

# Function is what the **PIP**Driver is all about.

Designed for individuals amputated at the middle phalanx. Of the products we offer, the PIPDriver is the most simple and intuitive to use. Because the device fits alongside the patient's finger, we can anatomically match their PIP and DIP joints so it operates predictably and naturally. The **PIPDriver** offers exceptional daily utility.

The second generation **PIPDriver** combines the same reliable functionality with a new, sleek aesthetic design, improved hinges, and a variety of color options.