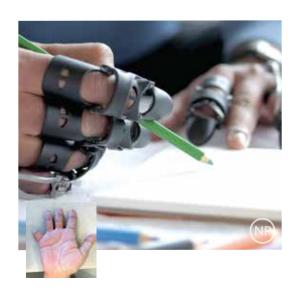

# Function is what the **PIP**Driver is all about.

Designed for individuals amputated at the middle phalanx. Of the products we offer, the PIPDriver is the most simple and intuitive to use. Because the device fits alongside the patient's finger, we can anatomically match their PIP and DIP joints so it operates predictably and naturally. The **PIPDriver** offers exceptional daily utility.

The second generation **PIPDriver** combines the same reliable functionality with a new, sleek aesthetic design, improved hinges, and a variety of color options.

Sizing is as simple as ordering a Naked Prosthetics sizing kit, completing the forms, submitting detailed pictures of both hands and a video showing ROM. From this information, our engineers design and manufacture a custom functional, finger prosthesis.